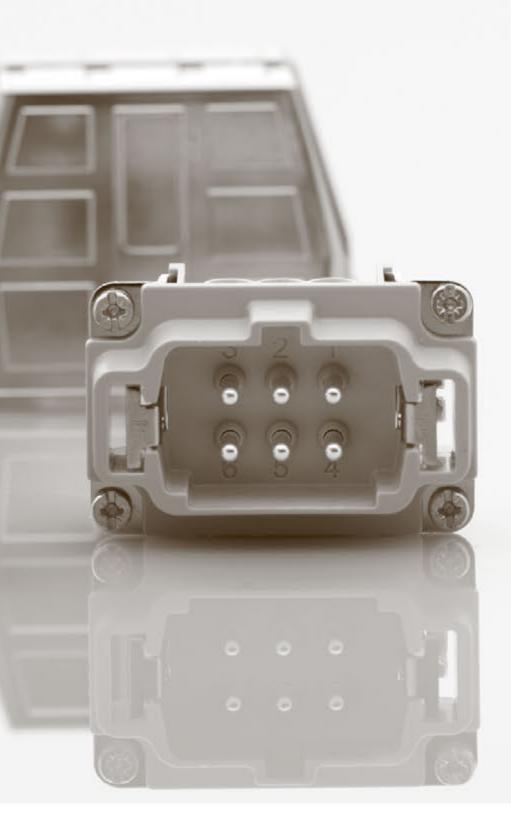

EPIC® industrial connectors can be found everywhere in industrial machinery and plant engineering, for measuring, control and drives. EPIC® is a flexible system of housings, inserts and contacts: all extremely robust, absolutely safe and simplicity itself to assemble.