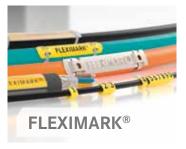

The requirement: permanent marking. The solution:
FLEXIMARK®. These sophisticated systems mean that a clear overview inside a control cabinet is no longer just a pipe dream.
From simple labels for manual marking through to electronic markings, the FLEXIMARK® range is guaranteed to be permanent.