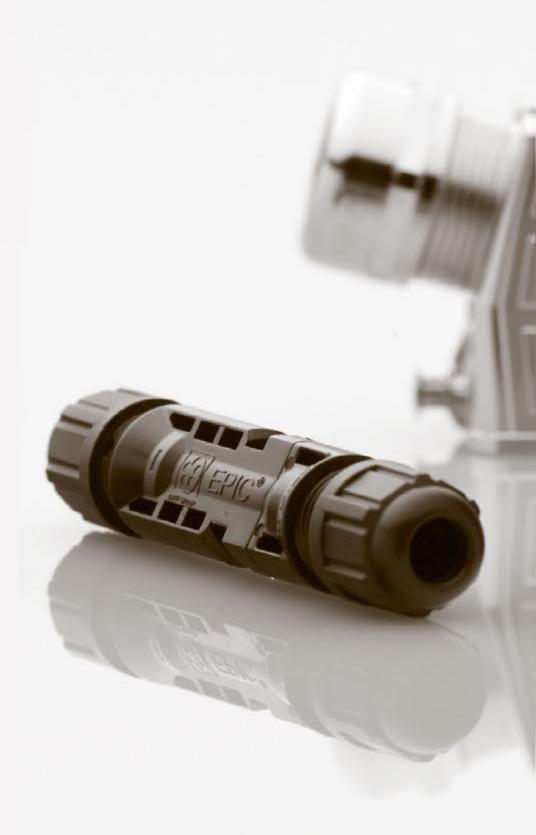

EPIC® industrial connectors can be found everywhere in industrial machinery and plant engineering, for measuring, control and drives. EPIC® is a flexible system of housings, inserts and contacts: all extremely robust, absolutely safe and simplicity itself to assemble.