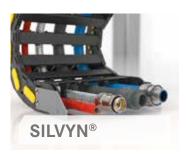

The universal range of SILVYN® protection and guidance systems protect cables effectively against dust, moisture, mechanical, thermal and chemical influences. The versatile SILVYN® CHAIN range of energy supply chains also protects and guides cables in dynamic applications.